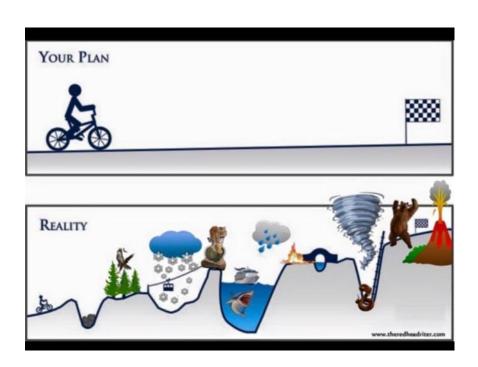

#### Tell us about a time when....

Working internationally has gone really well. What made it a success?

It really hasn't gone so well! What happened?

Robinson Projection tandard penalisis 38" N and 38" Antarctica